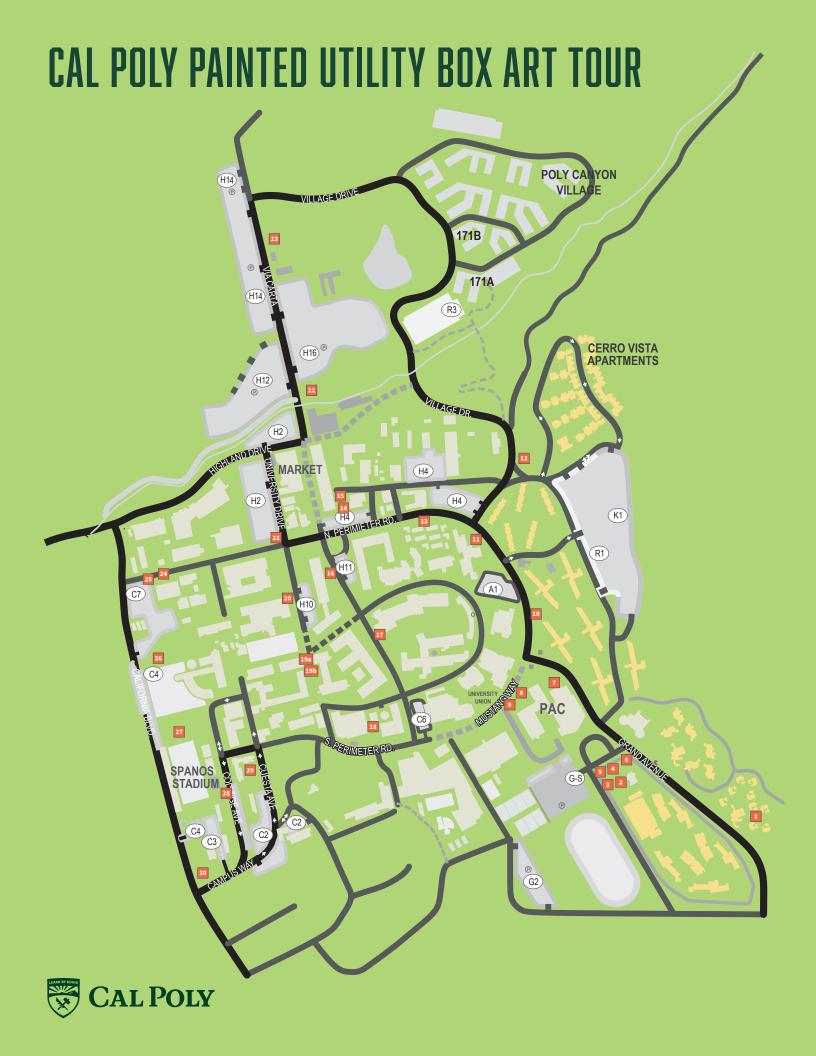

## PAINTED UTILITY BOXES

| ARTWORK TITLE                                              | ARTIST NAME                                                                                                                            | BOX# | LOCATION                                                          |
|------------------------------------------------------------|----------------------------------------------------------------------------------------------------------------------------------------|------|-------------------------------------------------------------------|
| You Belong Here                                            | Grace Bishop                                                                                                                           | 1    | Northeast corner of Grand Avenue                                  |
| Sixteen Native Plants                                      | Oscar Pearson                                                                                                                          | 2    | Southwest corner of Grand and Pacheco, west of Scout Coffee       |
| Sixteen Native Plants                                      | Oscar Pearson                                                                                                                          | 3    | Southwest corner of Grand and Pacheco, west of Scout Coffee       |
| Sixteen Native Plants                                      | Oscar Pearson                                                                                                                          | 4    | Southwest corner of Grand and Pacheco, west of Scout Coffee       |
| Sixteen Native Plants                                      | Oscar Pearson                                                                                                                          | 5    | Southwest corner of Grand and Pacheco, west of Scout Coffee       |
| Always Moving                                              | Andrew Larochelle                                                                                                                      | 6    | South side of entrance to Grand Avenue Parking, near Scout Coffee |
| California Natives                                         | Talia Klein                                                                                                                            | 7    | Northside of PAC                                                  |
| Mustang Band Brings Cal Poly Spirit                        | Melanie Woo                                                                                                                            | 8    | In front of building 45                                           |
| Monarch Butterflies                                        | Katelyn Lowry                                                                                                                          | 9    | Corner of Tahoe and South Perimeter                               |
| SLO Happy                                                  | Emma LoNardo                                                                                                                           | 10   | Northwest corner of Sequoia, across from the Admin Building       |
| Fairy Garden of Cal Poly                                   | Haoyan Chi                                                                                                                             | 11   | Northeast corner of building 33                                   |
| Cal Poly and SLO Energy                                    | Zoe McLaughlin                                                                                                                         | 12   | Southeast corner of Klamath Road and Village Drive                |
| SLO Memories                                               | Jack Kilborn                                                                                                                           | 13   | Northside of building 47                                          |
| By The Sea                                                 | Olivia Walsh, Victoria<br>Paolini, Anna Foehr                                                                                          | 14   | Westside of building 8                                            |
| Community Growth                                           | Hannah Ross                                                                                                                            | 15   | Westside of building 8                                            |
| Learning Meets Life Where<br>Land Meets Ocean              | Haoyan Chi                                                                                                                             | 16   | East of building 38 off of Via Carta                              |
| From Luzon to Morro Bay:<br>Landing of the First Filipinos | Halle Gotico                                                                                                                           | 17   | Southwest corner of building 180 off of Via Carta                 |
| Community, Equity and Equality                             | Isaac Yorke                                                                                                                            | 18   | Northwest corner of Via Carta and South Perimeter Road            |
| Let Our Voices Be Heard                                    | Rebecca Row                                                                                                                            | 19a  | Southeast corner of building 21                                   |
| Toxic Legacy                                               | Aviv Kesar, Vinja Perreto                                                                                                              | 19b  | Southeast corner of building 21                                   |
| Climate Solutions and Sustainability                       | Maya Amyx, Erika Murasem, Cher-<br>ry Tsang, Abby Peng, Tianqi Xu,<br>Ava Killoran, Karis Lawson, Griffin<br>Benado, Lauren Garabedian | 20   | Northeast corner of building 34                                   |
| Cows and Sunshine                                          | Maya Benham                                                                                                                            | 21   | Southeast corner of parking lot H2a                               |
| White Waters                                               | Chet Crummett                                                                                                                          | 22   | Northeast corner of Highland Drive                                |
| Celebrating California's #1 Source of<br>Clean Electricity | Jennifer Klay, Heather Hoff, Kristin<br>Zaitz, Lyra Gutierrez, Zoe Mat-<br>teson, Paris Ortiz-Wines                                    | 23   | Herdsman Hall                                                     |
| Oceans                                                     | Ashton Frando                                                                                                                          | 24   | Westside of north perimeter near California Boulevard             |

## PAINTED UTILITY BOXES

| ARTWORK TITLE               | ARTIST NAME                                | BOX # | LOCATION                                                   |
|-----------------------------|--------------------------------------------|-------|------------------------------------------------------------|
| Easy Peasy Lemons           | Martina McIntosh                           | 25    | Westside of north perimeter near California Boulevard      |
| Growth Mindset              | Juleen Packard                             | 26    | Northside of Business Building                             |
| Cal Poly Experience         | Chet Crummett                              | 27    | Northside of Spanos Stadium                                |
| Thrive and Grow at Cal Poly | Rani Shah                                  | 28    | Southeast corner of Spanos Stadium                         |
| Scenes of SLO               | Emma Jones,<br>Jacob Schlottmann-McGonigle | 29    | Southwest corner of South Perimeter Road and Cuesta Avenue |
| Let's Take The Train        | Alaina Ortiz                               | 30    | Northeast corner of Campus Way and California Boulevard    |