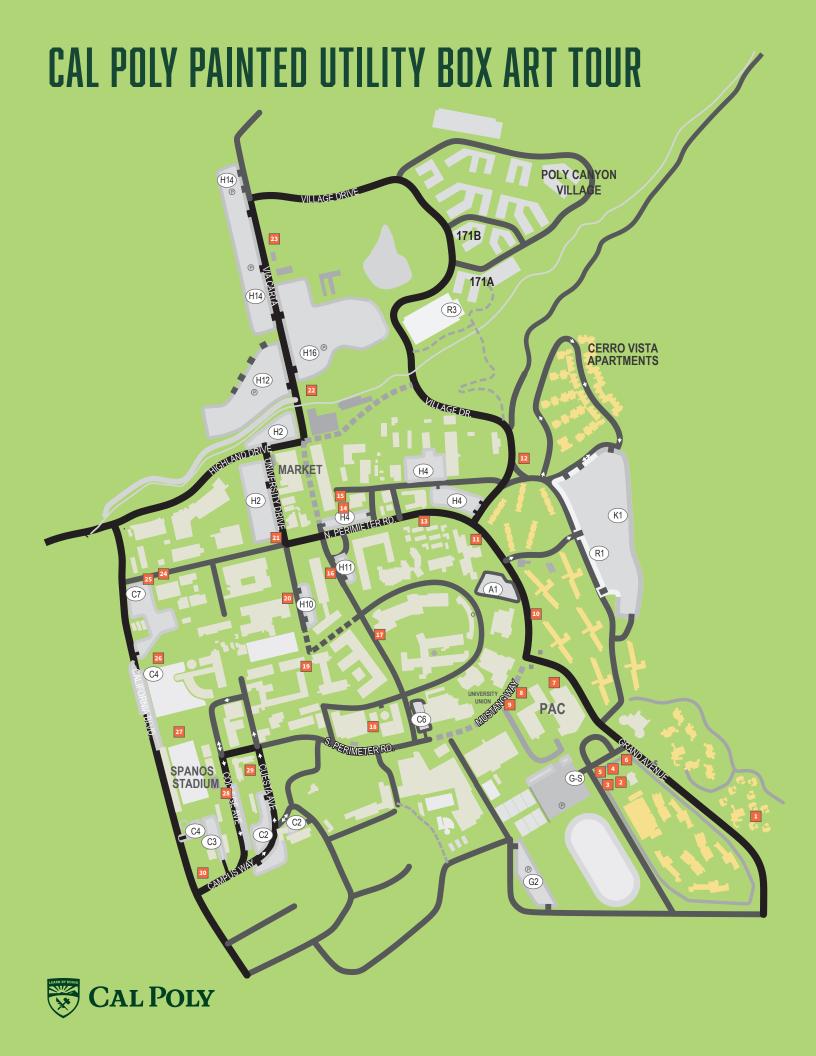

## PAINTED UTILITY BOXES

| ARTWORK TITLE                                              | ARTIST NAME                                                                                                                            | BOX# | LOCATION                                                          |
|------------------------------------------------------------|----------------------------------------------------------------------------------------------------------------------------------------|------|-------------------------------------------------------------------|
| You Belong Here                                            | Grace Bishop                                                                                                                           | 1    | Northeast corner of Grand Avenue                                  |
| Sixteen Native Plants                                      | Oscar Pearson                                                                                                                          | 2    | Southwest corner of Grand and Pacheco, west of Scout Coffee       |
| Sixteen Native Plants                                      | Oscar Pearson                                                                                                                          | 3    | Southwest corner of Grand and Pacheco, west of Scout Coffee       |
| Sixteen Native Plants                                      | Oscar Pearson                                                                                                                          | 4    | Southwest corner of Grand and Pacheco, west of Scout Coffee       |
| Sixteen Native Plants                                      | Oscar Pearson                                                                                                                          | 5    | Southwest corner of Grand and Pacheco, west of Scout Coffee       |
| Always Moving                                              | Andrew Larochelle                                                                                                                      | 6    | South side of entrance to Grand Avenue Parking, near Scout Coffee |
| California Natives                                         | Talia Klein                                                                                                                            | 7    | Northside of PAC                                                  |
| Mustang Band Brings Cal Poly Spirit                        | Melanie Woo                                                                                                                            | 8    | In front of building 45                                           |
| Monarch Butterflies                                        | Katelyn Lowry                                                                                                                          | 9    | Corner of Tahoe and South Perimeter                               |
| SLO Happy                                                  | Emma LoNardo                                                                                                                           | 10   | Northwest corner of Sequoia, across from admin building           |
| Fairy Garden of Cal Poly                                   | Haoyan Chi                                                                                                                             | 11   | Northeast corner of building 33                                   |
| Cal Poly and SLO Energy                                    | Zoe McLaughlin                                                                                                                         | 12   | Southeast corner of Klamath Road and Village Drive                |
| SLO Memories                                               | Jack Kilborn                                                                                                                           | 13   | Northside of building 47                                          |
| By The Sea                                                 | Olivia Walsh, Victoria<br>Paolini, Anna Foehr                                                                                          | 14   | Westside of building 8                                            |
| Community Growth                                           | Hannah Ross                                                                                                                            | 15   | Westside of building 8                                            |
| Learning Meets Life Where<br>Land Meets Ocean              | Haoyan Chi                                                                                                                             | 16   | East of building 38 off of via carta                              |
| From Luzon to Morro Bay:<br>Landing of the First Filipinos | Halle Gotico                                                                                                                           | 17   | Southwest corner of building 180 off of via carta                 |
| Community, Equity and Equality                             | Isaac Yorke                                                                                                                            | 18   | Northwest corner of Via Carta and South Perimeter Road            |
| Let Our Voices Be Heard                                    | Rebecca Row                                                                                                                            | 19   | Southeast corner of building 21                                   |
| Toxic Legacy                                               | Aviv Kesar, Vinja Perreto                                                                                                              | 20   | Southeast corner of building 21                                   |
| Climate Solutions and Sustainability                       | Maya Amyx, Erika Murasem, Cher-<br>ry Tsang, Abby Peng, Tianqi Xu,<br>Ava Killoran, Karis Lawson, Griffin<br>Benado, Lauren Garabedian | 21   | Northeast corner of building 34                                   |
| Cows and Sunshine                                          | Maya Benham                                                                                                                            | 22   | Southeast corner of parking lot H2a                               |
| White Waters                                               | Chet Crummett                                                                                                                          | 23   | Northeast corner of Highland Drive                                |
| Celebrating California's #1 Source of<br>Clean Electricity | Jennifer Klay, Heather Hoff, Kristin<br>Zaitz, Lyra Gutierrez, Zoe Mat-<br>teson, Paris Ortiz-Wines                                    | 24   | Herdsman Hall                                                     |
| Easy Peasy Lemons                                          | Martina McIntosh                                                                                                                       | 25   | Westside of north perimeter by grand                              |

## PAINTED UTILITY BOXES

| ARTWORK TITLE               | ARTIST NAME                                | вох # | LOCATION                                                   |
|-----------------------------|--------------------------------------------|-------|------------------------------------------------------------|
| Oceans                      | Ashton Frando                              | 24    | Westside of north perimeter by grand                       |
| Growth Mindset              | Juleen Packard                             | 26    | Northside of Business Building                             |
| Cal Poly Experience         | Chet Crummett                              | 27    | Northside of Spanos Stadium                                |
| Thrive and Grow at Cal Poly | Rani Shah                                  | 28    | Southeast corner of Spanos Stadium                         |
| Scenes of SLO               | Emma Jones,<br>Jacob Schlottmann-McGonigle | 29    | Southwest corner of South Perimeter Road and Cuesta Avenue |
| Let's Take The Train        | Alaina Ortiz                               | 30    | Northeast corner of Campus Way and California Boulevard    |