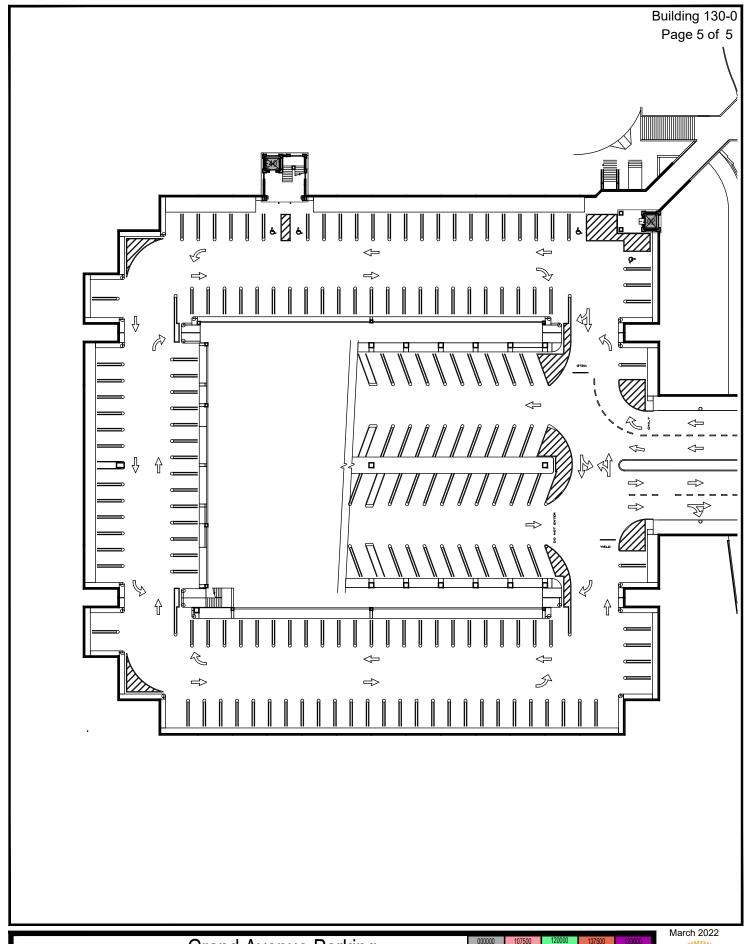

Grand Avenue Parking Structure Floor 5

|   | 000000   | 107500        | 120000        | 137500             | 120600             |
|---|----------|---------------|---------------|--------------------|--------------------|
|   | UNASSIGN | OCOB          | ACAD AFRS     | UNIV DEV           | RESEARCH           |
|   | 102500   | 110000        | 120400        | 140000             | 120800             |
|   | CAFES    | CLA           | ITS           | STUD AFRS          | ENROLL             |
|   | 105000   | 112500        | 121300        | 145000             | 130000             |
|   | CAED     | CENG          | DIV/INCL      | PRESIDENT          | PERSON             |
| • |          | 117500<br>CSM | 125000<br>AFD | 150000<br>UNIV SUP | 160000<br>COM&MARK |