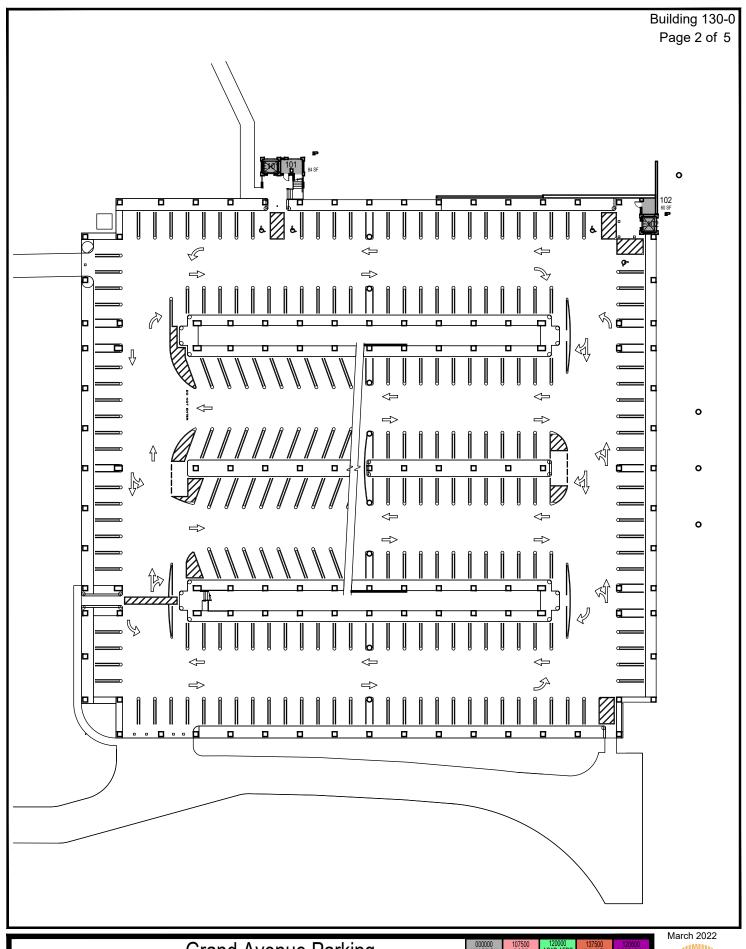

Grand Avenue Parking Structure

| 000000   | 107500        | 120000        | 137500             | 120600   |
|----------|---------------|---------------|--------------------|----------|
| UNASSIGN | OCOB          | ACAD AFRS     | UNIV DEV           | RESEARCH |
| 102500   | 110000        | 120400        | 140000             | 120800   |
| CAFES    | CLA           | ITS           | STUD AFRS          | ENROLL   |
| 105000   | 112500        | 121300        | 145000             | 130000   |
| CAED     | CENG          | DIV/INCL      | PRESIDENT          | PERSON   |
|          | 117500<br>CSM | 125000<br>AFD | 150000<br>UNIV SUP |          |