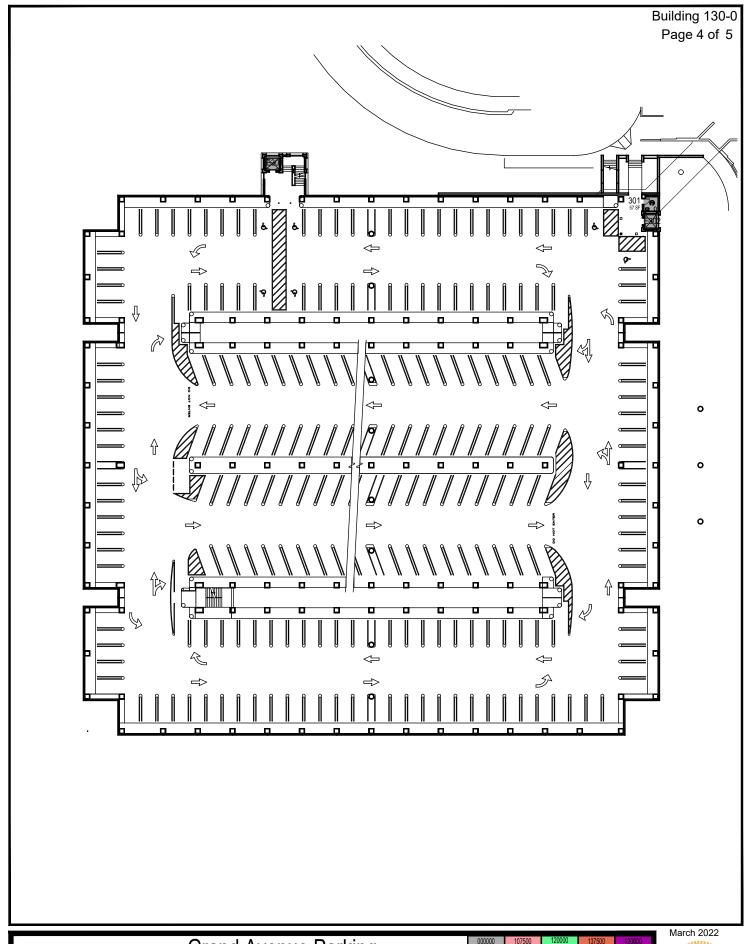

Grand Avenue Parking Structure

|   | 000000   | 107500        | 120000        | 137500             | 120600             |
|---|----------|---------------|---------------|--------------------|--------------------|
|   | UNASSIGN | OCOB          | ACAD AFRS     | UNIV DEV           | RESEARCH           |
|   | 102500   | 110000        | 120400        | 140000             | 120800             |
|   | CAFES    | CLA           | ITS           | STUD AFRS          | ENROLL             |
|   | 105000   | 112500        | 121300        | 145000             | 130000             |
|   | CAED     | CENG          | DIV/INCL      | PRESIDENT          | PERSON             |
| • |          | 117500<br>CSM | 125000<br>AFD | 150000<br>UNIV SUP | 160000<br>COM&MARK |