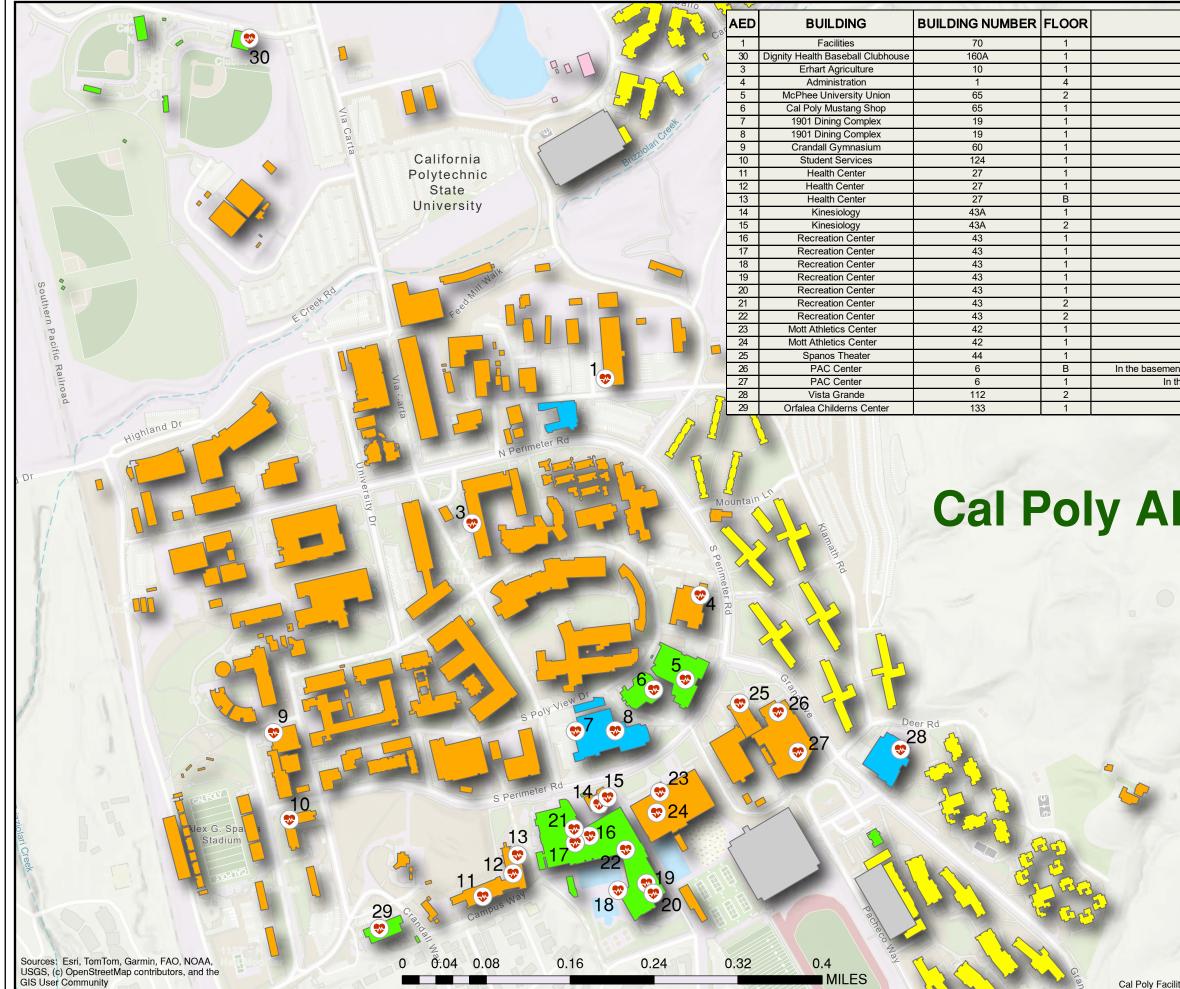

| 1155 IL                                                                                      |
|----------------------------------------------------------------------------------------------|
| LOCATION                                                                                     |
| On wall to the right inside the main entrance                                                |
| In the lower cabinet located in room 130                                                     |
| Outside room 244 follow wall signs to location                                               |
| On the wall outside of the elevator on the right                                             |
| Behind the student help desk in the drawer marked with a AED Sticker                         |
| Behind the main cashier in drawer with first aid kit                                         |
| On the wall In the entrance way to the restrooms                                             |
| On the wall outside the restrooms                                                            |
| In the copier area in a drawer marked with a AED Sticker                                     |
| On the wall under the stairs in the center of the building                                   |
| On the wall between rooms 101 and 102                                                        |
| In the restricted area on the wall by the examine room CUESTA DR                             |
| In the basement on the wall at the base of the stairs                                        |
| On the wall to the left of the entrance doors                                                |
| On the wall located to the east of the entrance to the room                                  |
| On the wall just around the corner from the main entrance desk                               |
| On the wall in the custodial cooridor                                                        |
| In the lifeguard office room 154                                                             |
| On the wall accross from room 160 by the auditorium                                          |
| On the wall outside area 170D by the auditorium eastern enterance                            |
| On the wall outside room 210                                                                 |
| On the wall outside the electrical room E202                                                 |
| On the wall next to the trophy case inside the main entrance                                 |
| In the coaches office its a mobile unit                                                      |
| In the ticket office on the wall by the first aid kit                                        |
| ent northern side of the space at hallway entrance, on the wall marked with a wall indicator |
| the lobby of the main entrance inside a white door marked with a wall indicator              |
| Behind the Brunch restuarant in room 285 on the wall                                         |
| Upper cabinet in the Atelier (Arts and Crafts room)                                          |
|                                                                                              |

## **Cal Poly AED Locations**