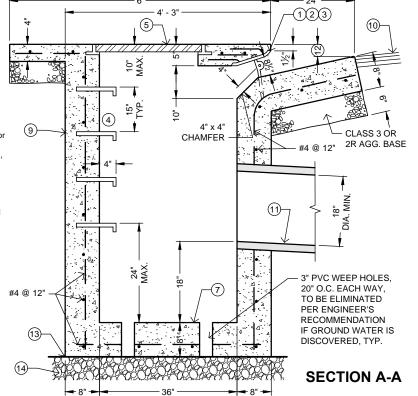

## **INSTALLATION NOTES:**

Items 1 through 3 shall be galvanized Alhambra, South Bay Foundry or equal.

- (1) Formed steel face plate: A-3911, with factory installed anchors. Face plate shall be 6" longer on each side of the opening at the face of the curb
- 2 Protection bar: A-1565; bar and anchors, A-1577
- (3) Protection bar support bolt(s): A-1574, spaced 20\%" apart.
- (4) Steps are required when depth exceeds 4' and shall be steel reinforced polypropylene, M-A Industries PS2-PFS or equal.
- (5) Manhole frame and cover, South Bay Foundry 1530, Alhambra A-1530 or approved equal, placed adjacent to the back wall in the center of the basin. Where the horizontal dimension of the basin equals or exceeds 8', a second lid shall be installed. One lid over the outlet and a second lid centered in the remaining area or as directed by the Engineer.
- 6 Reinforcing steel shall be covered by no less than 1½" of concrete in the top and no less than 2" in the rest of the structure.
- 7 Floor of the basin (including extended opening for Engineering Standard 3360) shall be smooth and shall slope 8.3% toward the outlet.
- 8 Top of catch basin shall slope 2% toward curb.
- (9) Concrete shall be Class 3.
- (10) See Engineering Standard 4110 for notes regarding required pavement removal and repair.
- (11) Inlet and outlet pipe(s) may be placed in any wall.
- (12) Height equals 4" for a 6" curb and 6" for an 8" curb.
- (13) Filter fabric shall be placed between concrete and gravel. Overlap sheet of fabric 6". Filter fabric shall conform to the requirements in Section 88 of the Standard Specifications and shall be permeable and non-woven. Filter fabric shall be MIRAFI 140 or equal.
- (14) 6" of 1½" diameter gravel.
- (15) Install Catch Basin Placard per Section 77-4 of the Standard Specifications.

| STANDARD CURRENT AS OF: | 01/21/2020 |
|-------------------------|------------|
| APPROVED BY:            | XX         |
| NOTES:                  |            |

CATCH BASIN SIDE OPENING

WITH SUMP

SCALE: N.T.S.