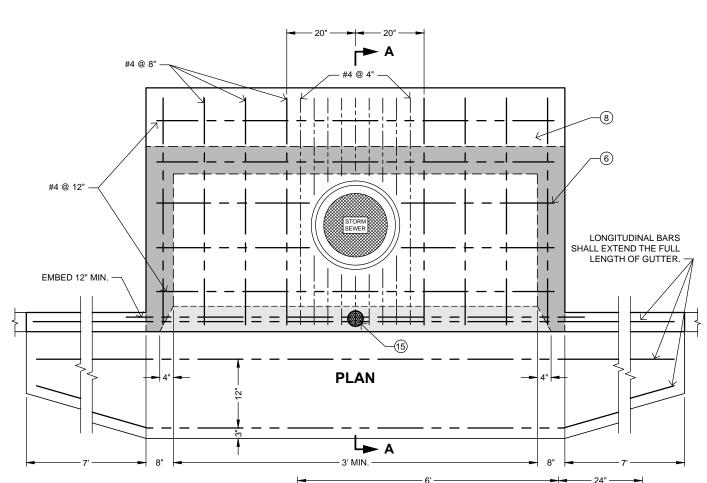

## **INSTALLATION NOTES:**

Items 1 through 3 shall be galvanized Alhambra, South Bay Foundry or equal.

- (1) Formed steel face plate: A-3911, with factory installed anchors. Face plate shall be 6" longer on each side of the opening at the face of the curb
- 2 Protection bar: A-1565; bar and anchors, A-1577
- (3) Protection bar support bolt(s): A-1574, spaced 20\%" apart.
- (4) Steps are required when depth exceeds 4' and shall be steel reinforced polypropylene, M-A Industries PS2-PFS or equal.
- (5) Manhole frame and cover, South Bay Foundry 1530, Alhambra A-1530 or approved equal, placed adjacent to the back wall in the center of the basin. Where the horizontal dimension of the basin equals or exceeds 8', a second lid shall be installed. One lid over the outlet and a second lid centered in the remaining area or as directed by the Engineer.
- 6 Reinforcing steel shall be covered by no less than 1½" of concrete in the top and no less than 2" in the rest of the structure.
- 7 Floor of the basin (including extended opening for Engineering Standard 3360) shall be smooth and shall slope 8.3% toward the outlet.
- 8 Top of catch basin shall slope 2% toward curb.
- (9) Concrete shall be Class 3.
- (10) See Engineering Standard 4110 for notes regarding required pavement removal and repair.
- (11) Inlet and outlet pipe(s) may be placed in any wall.
- (12) Height equals 4" for a 6" curb and 6" for an 8" curb.
- (13) Filter fabric shall be placed between concrete and gravel. Overlap sheet of fabric 6". Filter fabric shall conform to the requirements in Section 88 of the Standard Specifications and shall be permeable and non-woven. Filter fabric shall be MIRAFI 140 or equal.
- (14) 6" of 1½" diameter gravel.
- (15) Install Catch Basin Placard per Section 77-4 of the Standard Specifications.

| STANDARD CURRENT AS OF: | 01/21/2020 |
|-------------------------|------------|
| APPROVED BY:            | XX         |
| NOTES:                  |            |

CATCH BASIN SIDE OPENING

WITH SUMP

SCALE: N.T.S.