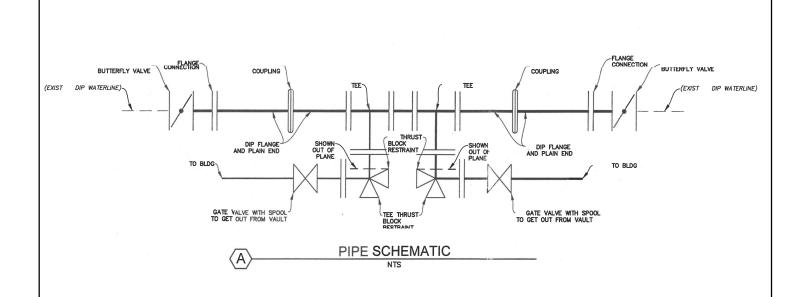

CONNECT TO SPRINKLER SYSTEM PER CAL POLY STANDARD DETAIL 8590,

INSTALL BACKFLOW PREVENTER WITH FDC PER CAL POLY STD DETAIL 6420 AND FP-0.0

CONTRACTOR TO CORE THROUGH BOTTOM OF UTILIDOR FOR BOTH LINES AND BACKFILL UNDERNEATH UTILIDOR PER CAL POLY STANDARDS