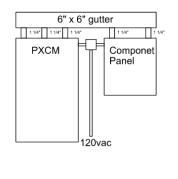

## Notes:

- 1. No bottom or side conduit connections are allowed.
- 2. Only service box, PXCM and TXIO components allowed in PXCM enclosure.
- 3. Component Panel is for transformers, power supplies and relays.
- 4. Gutters will have screw covers. No hinged covers allowed.
- 5. Any panel layout not shown must be approved by Cal Poly Representative, FMD, and the Campus Engineer.
- 6. PXCM and TXIO layout will be for smoke control as shown in PXCM manual. No other layout allowed without approval from Cal Poly Representative, FMD, and the Campus Engineer.