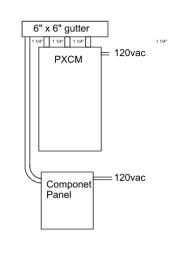

## Notes:

- 1. No bottom or side conduit connections are allowed.
- 2. Only service box, PXCM and TXIO components allowed in PXCM enclosure.
- 3. Component Panel is for transformers, power supplies and relays.
- 4. Gutters will have screw covers. No hinged covers allowed.
- 5. Any panel layout not shown must be approved by Cal Poly Representative, FMD, and the Campus Engineer.
- 6. PXCM and TXIO layout will be for smoke control as shown in PXCM manual. No other layout allowed without approval from Cal Poly Representative, FMD, and the Campus Engineer.