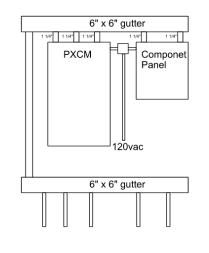

## Notes:

- 1. No bottom or side conduit connections are allowed.
- 2. Only service box, PXCM and TXIO components allowed in PXCM enclosure.
- 3. Component Panel is for transformers, power supplies and relays.
- 4. Gutters will have screw covers. No hinged covers allowed.
- 5. Any panel layout not shown must be approved by Cal Poly Representative, FMD, and the Campus Engineer.
- 6. PXCM and TXIO layout will be for smoke control as shown in PXCM manual. No other layout allowed without approval from Cal Poly Representative, FMD, and the Campus Engineer.