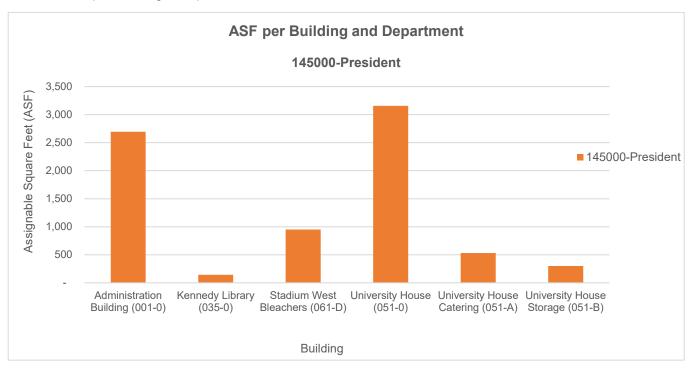

Chart 2: ASF per Building & Department

Table 2: ASF per Building & Department

|                                   | 145000-President |            |  |
|-----------------------------------|------------------|------------|--|
| Building                          | ASF              | # of Rooms |  |
| Administration Building (001-0)   | 2,694            | 13         |  |
| Kennedy Library (035-0)           | 142              | 1          |  |
| Stadium West Bleachers (061-D)    | 951              | 1          |  |
| University House (051-0)          | 3,156            | 16         |  |
| University House Catering (051-A) | 531              | 5          |  |
| University House Storage (051-B)  | 300              | 1          |  |
| TOTAL                             | 7,774            | 37         |  |