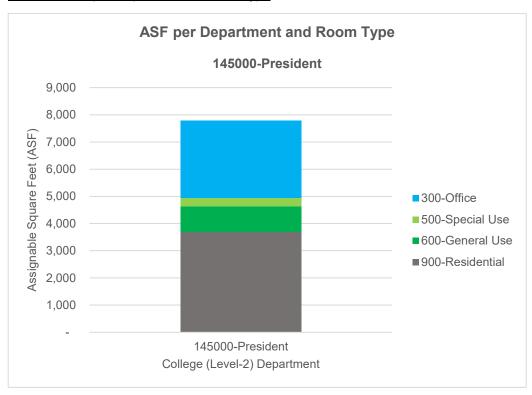

## Summary of Division Space

Total Number of Buildings 6
Total Number of Rooms 37
Total Assignable Square Footage (ASF) 7,774

Chart 1: ASF per Department & Room Type

Table 1: ASF per Department & Room Type

|                   | 300-  | Office     | 500-Sp | ecial Use  | 600-Ge | neral Use  | 900-Re | sidential  | TOTAL | TOTAL      |
|-------------------|-------|------------|--------|------------|--------|------------|--------|------------|-------|------------|
| College (Level-2) | ASF   | # of Rooms | ASF    | # of Rooms | ASF    | # of Rooms | ASF    | # of Rooms | ASF   | # of Rooms |
| 145000-President  | 2.836 | 14         | 300    | 1          | 951    | 1          | 3.687  | 21         | 7.774 | 37         |