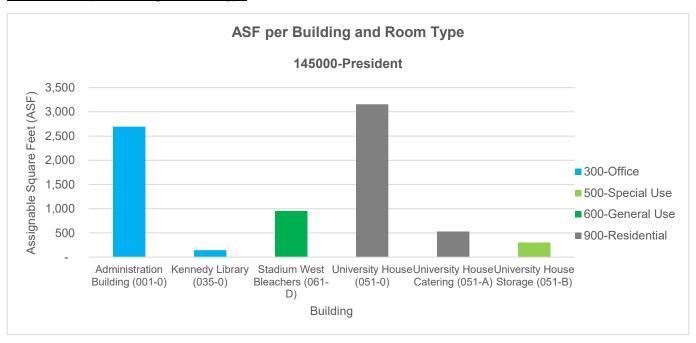

Chart 3: ASF per Building & Room Type

Table 3: ASF per Building & Room Type

|                                   | 300-Office |            | 500-Spe | 500-Special Use |     | 600-General Use |       | 900-Residential |       | TOTAL      |
|-----------------------------------|------------|------------|---------|-----------------|-----|-----------------|-------|-----------------|-------|------------|
| Building                          | ASF        | # of Rooms | ASF     | # of Rooms      | ASF | # of Rooms      | ASF   | # of Rooms      | ASF   | # of Rooms |
| Administration Building (001-0)   | 2,694      | 13         | -       | -               | -   | -               | -     | -               | 2,694 | 13         |
| Kennedy Library (035-0)           | 142        | 1          | -       | -               | -   | -               | -     | -               | 142   | 1          |
| Stadium West Bleachers (061-D)    | -          | -          | -       | -               | 951 | 1               | -     | -               | 951   | 1          |
| University House (051-0)          | -          | -          | -       | -               | -   | -               | 3,156 | 16              | 3,156 | 16         |
| University House Catering (051-A) | -          | -          | -       | -               | -   | -               | 531   | 5               | 531   | 5          |
| University House Storage (051-B)  | -          | -          | 300     | 1               | -   | -               | -     | -               | 300   | 1          |
| TOTAL                             | 2,836      | 14         | 300     | 1               | 951 | 1               | 3,687 | 21              | 7,774 | 37         |