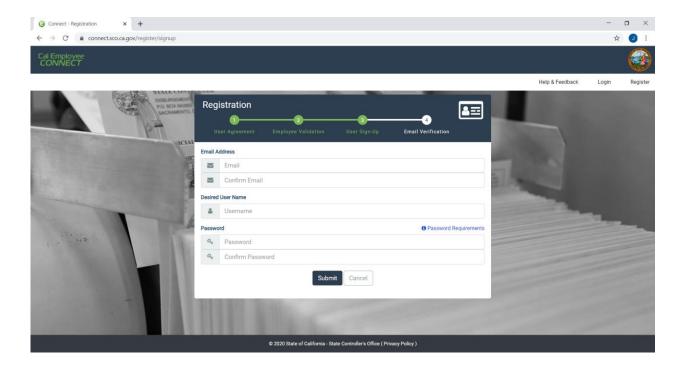

Step 6: Complete registration form and click "Submit"

PLEASE NOTE: It is recommended that you use a personal email address to register so that you do not lose access should you no longer have your Cal Poly email address.