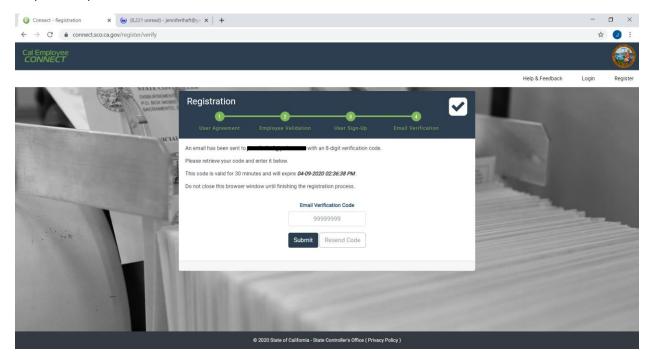

"Register"



## Step 2: Read the statement and click "Continue"



Step 3: Read the User Agreement and click "Accept"



Step 4: Select **CSU**, **San Luis Obispo** for Department, Enter **197** for Agency Code then click "I am not a robot" and click "Submit"



Step 5: Complete the form using information from one of your Paystubs or Direct Deposit Advice (links to additional information regarding the location of Earning Statement Number and Total Deductions are provided witin the online form) and click "Submit"



Step 6: Complete registration form and click "Submit"

PLEASE NOTE: It is recommended that you use a personal email address to register so that you do not lose access should you no longer have your Cal Poly email address.



## Step 7: Complete verification and click "Submit"



## Step 8: Confirmation