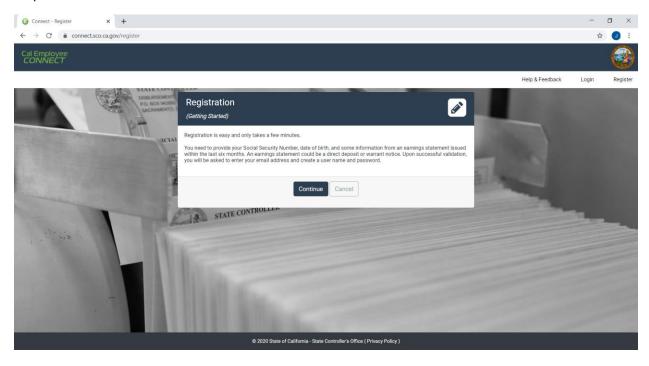

## Step 2: Read the statement and click "Continue"

Step 3: Read the User Agreement and click "Accept"

Step 4: Select **CSU**, **San Luis Obispo** for Department, Enter **197** for Agency Code then click "I am not a robot" and click "Submit"