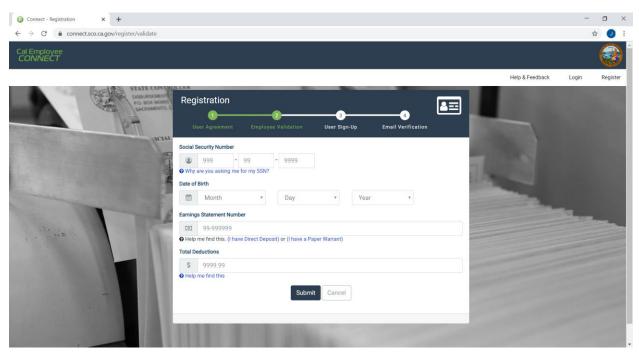

Step 5: Complete the form using information from one of your Paystubs or Direct Deposit Advice (links to additional information regarding the location of Earning Statement Number and Total Deductions are provided witin the online form) and click "Submit"