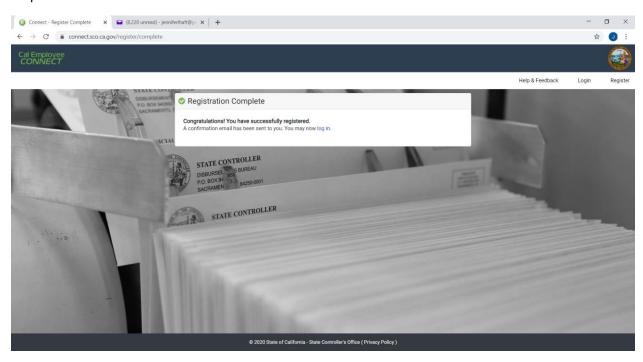

ad the statement and click "Continue"



Step 3: Read the User Agreement and click "Accept"



Step 4: Select **CSU**, **San Luis Obispo** for Department, Enter **197** for Agency Code then click "I am not a robot" and click "Submit"



Step 5: Complete the form using information from one of your Paystubs or Direct Deposit Advice (links to additional information regarding the location of Earning Statement Number and Total Deductions are provided witin the online form) and click "Submit"



Step 6: Complete registration form and click "Submit"

PLEASE NOTE: It is recommended that you use a personal email address to register so that you do not lose access should you no longer have your Cal Poly email address.



## Step 7: Complete verification and click "Submit"



## Step 8: Confirmation