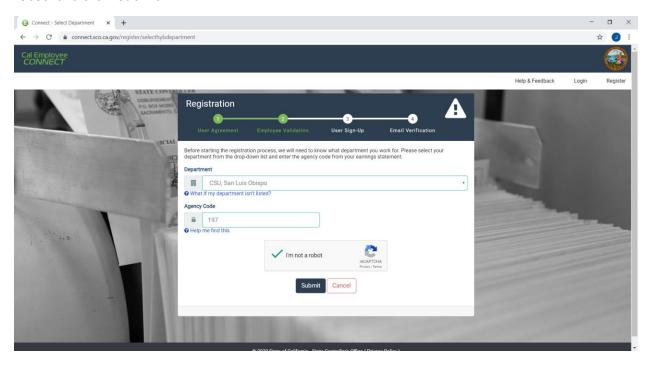

## Step 2: Read the statement and click "Continue"

Step 3: Read the User Agreement and click "Accept"

Step 4: Select **CSU**, **San Luis Obispo** for Department, Enter **197** for Agency Code then click "I am not a robot" and click "Submit"