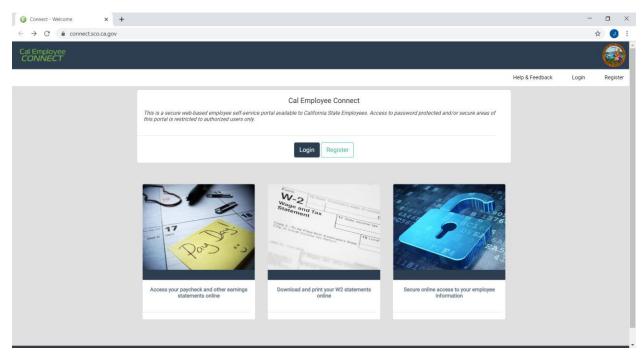

## Step 1: Click "Register"



## Step 2: Read the statement and click "Continue"



Step 3: Read the User Agreement and click "Accept"



Step 4: Select **CSU**, **San Luis Obispo** for Department, Enter **197** for Agency Code then click "I am not a robot" and click "Submit"



Step 5: Complete the form using information from one of your Paystubs or Direct Deposit Advice (links to additional information regarding the location of Earning Statement Number and Total Deductions are provided witin the online form) and click "Submit"



Step 6: Complete registration form and click "Submit"

PLEASE NOTE: It is recommended that you use a personal email address to register so that you do not lose access should you no longer have your Cal Poly email address.



## Step 7: Complete verification and click "Submit"



## Step 8: