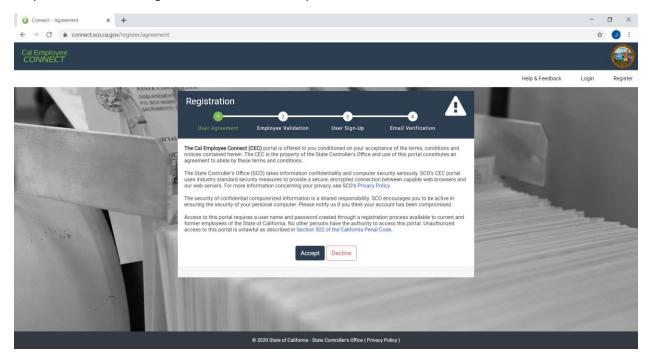

## Step 2: Read the statement and click "Continue"

Step 3: Read the User Agreement and click "Accept"

Step 4: Select **CSU**, **San Luis Obispo** for Department, Enter **197** for Agency Code then click "I am not a robot" and click "Submit"