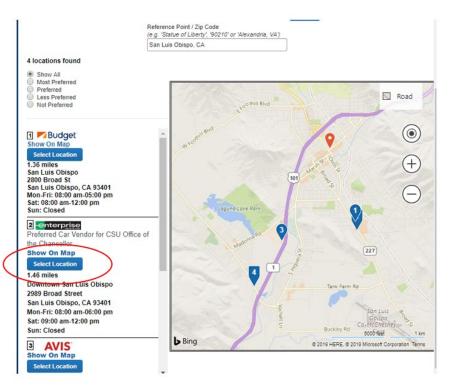

## 5. In next window, enter city and click on "search"

| C Search for an off-airport car location - Google Chrome - |                                                                                       |  |  |  |
|------------------------------------------------------------|---------------------------------------------------------------------------------------|--|--|--|
| https://www.concursolutions.co                             | pm/twPopup/car_search_new.asp?txtString=                                              |  |  |  |
| Search for an off-airport ca                               | ar location                                                                           |  |  |  |
|                                                            | Find car locations within 5 miles from                                                |  |  |  |
|                                                            | Airport Address                                                                       |  |  |  |
|                                                            | Company Reference Point / Zip Search                                                  |  |  |  |
|                                                            | Reference Point / Zip Code<br>(e.g. 'Statue of Liberty', '90210' or 'Alexandria, VA') |  |  |  |
|                                                            | san Luis obispo, ca                                                                   |  |  |  |
|                                                            |                                                                                       |  |  |  |
|                                                            |                                                                                       |  |  |  |
|                                                            |                                                                                       |  |  |  |

## 6. Select your pick up location

- Additional insurance purchased may not be reimbursable, refer to the CSU Travel Procedures. PICK UP: ENTERPRISE -- 2989 BROAD STREET, SAN LUIS OBISPO, CA 93401 Show as USD \* (ETCSLC1) (CSL) ON MON, JAN 21 12:00 PM RETURN: TUE, JAN 22 12:00 PM dide matrix Print / Email All 1 9 results Compact ediate Car dard Car Full-size Car Mini Var Intermediate SUV Standard SUV Full-size SUV enterprise 17.89 17.99 40.20 47.46 61.94 100.31 130.76 Preferred Sorted By: Policy - Most Compliant \* Displaying: 1 out of 9 results. @ enterprise Intermediate Car - \$33.96 per day (Worldspan) Automatic transmission Unlimited miles, Pick-up: Downtown CSL Adults: 4, Large bags: 1, Small bags: 2 \$37.99 (Corporate rate) Preferred Car Vendor for CSU Office of the Chancellor / E-Receipt Enabled @ Location details Displaying: 1 out of 9 results. Total cost\*: Rates and total cost do not include charges for optional services such as fuel and insurance waivers. These and any additional fees or
- 7. Select the car you want to rent, contract car pricing is in grey box: Intermediate