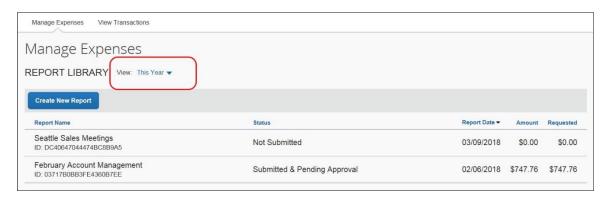

From the View list, select one of the predefined options or define a custom date range.

For example, select *This Year*. The reports from this year appear.

## To sort, click the column headings.

To return to the active reports, select Active Reports in the View list.