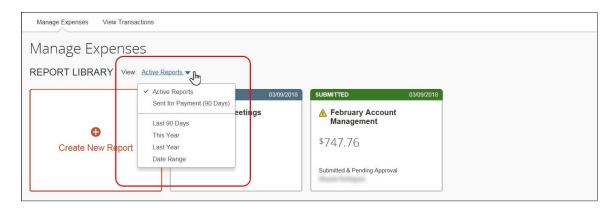

From the View list, select one of the predefined options or define a custom date range.

For example, select *This Year*. The reports from this year appear.

## To sort, click the column headings.

To return to the active reports, select Active Reports in the View list.