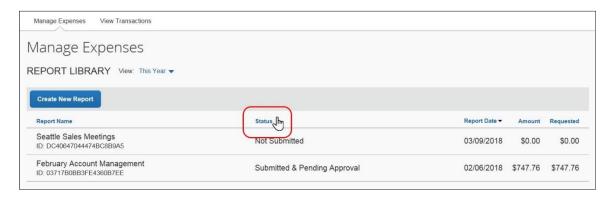

From the View list, select one of the predefined options or define a custom date range.

For example, select *This Year*. The reports from this year appear.

## To sort, click the column headings.

To return to the active reports, select Active Reports in the View list.