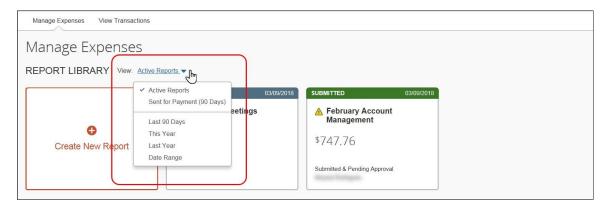

From the View list, select one of the predefined options or define a custom date range.

For example, select *This Year*. The reports from this year appear.