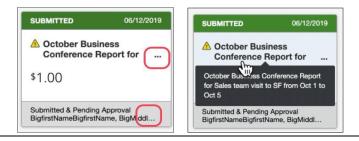

## **Reports Library**

Your active reports and the library are combined so all reports are available on one page. The active reports appear by default, but you can easily view other reports.

**NOTE:** If the report name or text is too long for the report tile, an ellipsis appears on the tile. When you click on the ellipsis, a tooltip appears with the full text.