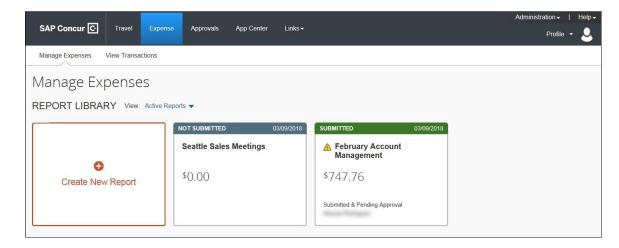

## **Reports Library**

Your active reports and the library are combined so all reports are available on one page. The active reports appear by default, but you can easily view other reports.

**NOTE:** If the report name or text is too long for the report tile, an ellipsis appears on the tile. When you click on the ellipsis, a tooltip appears with the full text.