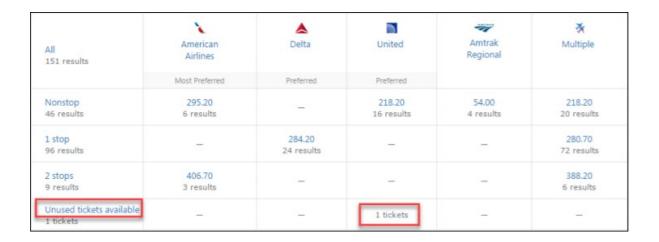

## Shop by Price of Flex Faring

The samples shown here are for Shop by Price. Flex faring is similar.

Users/ Arrangers will see the flight matrix updated to include a new row indicating the airline with which they have an unused ticket.