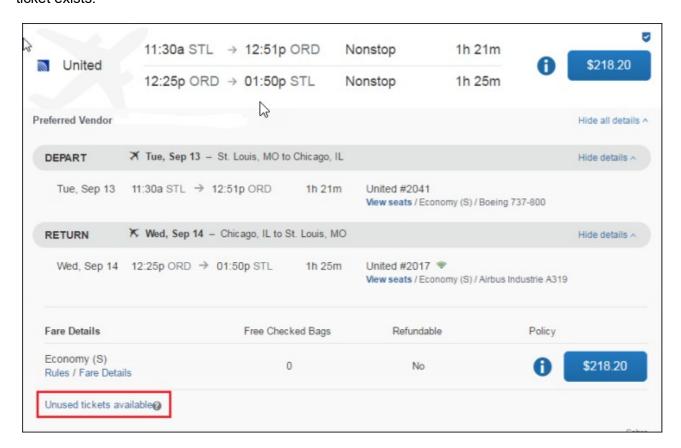

If the user/ arranger clicks **Show details** for the applicable airline's flight option(s), they will see that an unused ticket exists.

Additional detail appears if the user/ arranger clicks the **Unused tickets available** 