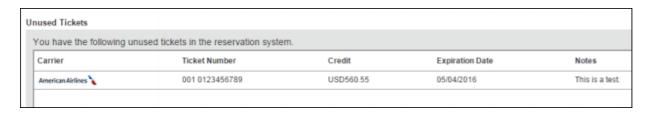

## **Concur Travel: Unused Tickets**

Concur Travel Profile

Once unused tickets have been loaded, users/ arrangers will be able to see tickets in the user's profile: