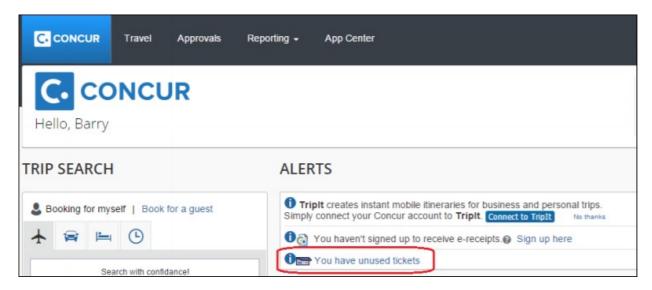

## **Concur Home Page**

Users/ Arrangers will also see a message under **Alerts** upon login.