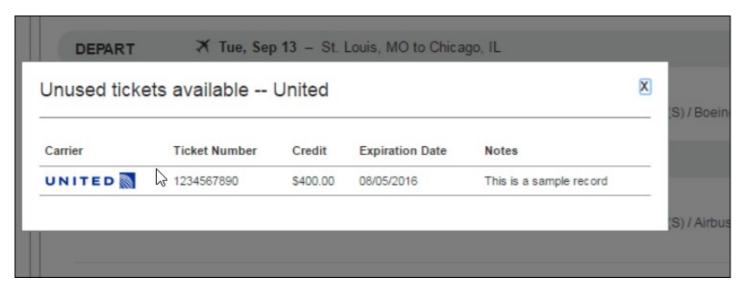

If the user/ arranger clicks **Show details** for the applicable airline's flight option(s), they will see that an unused ticket exists.

Additional detail appears if the user/ arranger clicks the **Unused tickets available** 